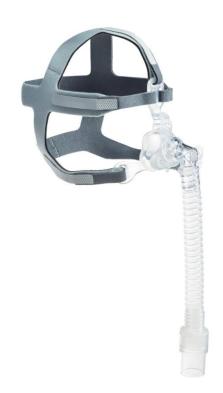

# **General presentation**

Infant mask with vent system

## **Technical data**

| Codes used by supplier        | KM225300 RESPIREO SOFT Baby - XS                                             |
|-------------------------------|------------------------------------------------------------------------------|
|                               | KM225400 RESPIREO SOFT Baby - S                                              |
| Manufacturer                  | Air Liquide Medical Systems Spa                                              |
| Mask type                     | Nasal mask                                                                   |
| Patients indication           | 3 to 12 kgs (6-26 pounds)                                                    |
| Sizes of the mask             |                                                                              |
| Mask body (cushion)           | 1                                                                            |
| Heagdear                      | 2 (XS, Small)                                                                |
| Forehead support              | Yes (possibility to cut it, please refer to the process described in the UM) |
| Chin Support                  | No                                                                           |
| Oxygen pressure port          | Yes                                                                          |
| Flexible mask body            | Yes (entirely in silicone)                                                   |
| 360 degree swivels            | Yes                                                                          |
| Vented version                | Yes                                                                          |
| Headgear adjustment points    | 5                                                                            |
| Headgear attachment method    | Hooks (slit)                                                                 |
| Headgear included in the pack | Yes                                                                          |
| Storage bag                   | Yes                                                                          |
| User manual languages         | Deutsch, English, Español, Français, Italiano,                               |
|                               | Greek, Netherlands, Swedish, Polski, Português,                              |
|                               | Chinese, Japanese, Russian, Czech                                            |
| Requirements for humidifier   | Optional                                                                     |
| Made in                       | Italy                                                                        |
| CE mark                       | Yes                                                                          |
| Manufacturer's warranty       | 120 Days                                                                     |