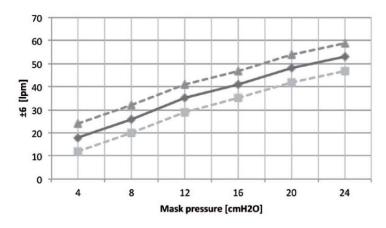

#### MINIMUM CONTINUOUS FLOW

| Normative references                           | CE marking in accordance with European Directive      |
|------------------------------------------------|-------------------------------------------------------|
|                                                | 93/42/EEC, class IIa                                  |
|                                                | EN ISO 14971, ISO 5356-1, ISO 10993-1, EN ISO 17510-2 |
| Resistance                                     | at 50 lpm: 0,9 cmH2O - at 100 lpm: 3,7 cmH2O          |
| Operating pressure                             | 4-24 cm H2O                                           |
| Temperature range                              | 5°-40°C                                               |
| Weight                                         | 54,5g (XS size with tube) - 31,7g (without tube)      |
| Dimensions                                     | 86 mm x 70 mm x 298 mm                                |
| Weighted sound pressure A according to ISO3744 | 29,5 dB(A)                                            |
| Dead space volume inside the mask              | 50 ml                                                 |